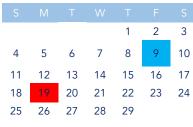

December 2023

January 2024

|    |    |    | ,  |    |    |    |
|----|----|----|----|----|----|----|
| S  |    |    |    |    |    |    |
|    | 1  | 2  | 3  | 4  | 5  | 6  |
| 7  | 8  | 9  | 10 | 11 | 12 | 13 |
| 14 | 15 | 16 | 17 | 18 | 19 | 20 |
| 21 | 22 | 23 | 24 | 25 | 26 | 27 |
| 28 | 29 | 30 | 31 |    |    |    |
|    |    |    |    |    |    |    |

Closed)

Dec 25 – Winter Holiday (Other) Jan 8 - First Day of Spring Instruction Jan 15 – Martin Luther King Day (Holiday) Feb 9 - Lunar New Year Observance (School Sites and EED Closed)

Feb 19 - Presidents' Day (Holiday)