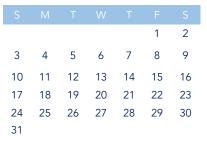

#### June 2024

| S  | М  | Т  | W  | Т  | F  | S  |
|----|----|----|----|----|----|----|
|    |    |    |    |    |    | 1  |
| 2  | 3  | 4  | 5  | 6  | 7  | 8  |
| 9  | 10 | 11 | 12 | 13 | 14 | 15 |
| 16 | 17 | 18 | 19 | 20 | 21 | 22 |
| 23 | 24 | 25 | 26 | 27 | 28 | 29 |
| 30 |    |    |    |    |    |    |
|    |    |    |    |    |    |    |

April 1 - Cesar Chavez Day Observances

April 8-12 - Spring Recess

May 24 - (School Sites & EED Closed)

May 27 - Memorial Day (Holiday) June 4 – Last Day of Spring Instruction

June 19 - Juneteenth