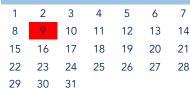

### July 2023

| S  |    |    |    |    |    |    |  |
|----|----|----|----|----|----|----|--|
|    |    |    |    |    |    | 1  |  |
| 2  | 3  | 4  | 5  | 6  | 7  | 8  |  |
| 9  | 10 | 11 | 12 | 13 | 14 | 15 |  |
| 16 | 17 | 18 | 19 | 20 | 21 | 22 |  |
| 23 | 24 | 25 | 26 | 27 | 28 | 29 |  |

Color Key District Holidays Professional Development Orange Yellow First & Last Instructional Days of Each Semester Green Schools in Recess (School Sites Closed) School Sites & EED Closed (Other) \* Additional first and last service days listed on page 2

July 4 – Independence Day (Holiday) Aug 10-14 – Prof Dev. Days

Aug 15 - Teacher Work Day (TK-12/Psych/SLP's) Aug 16 - First Day of Fall Instruction

Sept 4 – Labor Day (Holiday)

Oct 9 - Indigenous People's Day (Holiday)